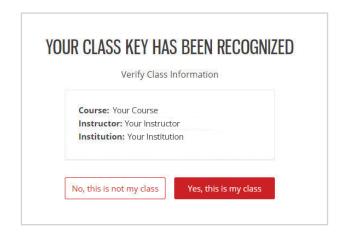

### 1 | Get Access

A Go to webassign.com and click "Enter Class Key."

Don't have a Class Key?

Reach out to your instructor to request it.

**B** Confirm the course information on the screen is correct and click "Yes, this is my class."