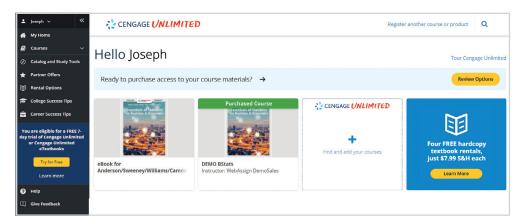

### 3 Access Your Course Materials

You have options for accessing your course materials.

## Access only what you need for this course.

 Your WebAssign course materials have already been purchased and you now have full access to them.

# Access everything you need for *all* of your courses using Cengage products.

- You also have access to a free trial of Cengage Unlimited, a subscription that includes all your Cengage courses, access to all our eTextbooks, study tools, four FREE hardcopy textbook rentals (\$7.99 S&H each) and more. Get more info at cengage.com/unlimited.
- Click "Start Free Trial" to start a free 7-day Trial of Cengage Unlimited.\*
- \* A credit card, debit card, or PayPal is required to start your Cengage Unlimited trial. After 7 days, your credit card will be charged, unless you opt out of auto charge by visiting the "My Subscriptions" page accessible from your dashboard.

## 4 (Optional) Upgrade to Cengage Unlimited!

- If you started a Cengage Unlimited trial, click "Review Purchase Options" to see your buying choices. To avoid the credit card charge at the conclusion of the trial, go to the "My Subscriptions" page under your name drop-down in your dashboard to opt out of auto charge.
- Didn't start a Cengage Unlimited Free trial? Start one by clicking "Try for Free."