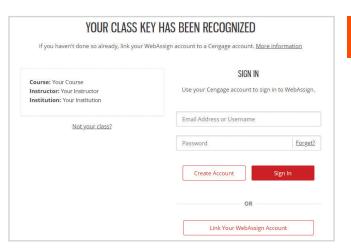

### 2 | Log In to Your Account

If you already have a Cengage account, log in now.

You might already have a Cengage account if you've used MindTap, CengageNOWv2, OWLv2, SAM, WebAssign or another Cengage platform in a different course.

New to Cengage? Register now. We highly recommend using your school email address to register.

|            | s in addition to WebAssign. Already have a Cengage Account? Sign in here. | B |
|------------|---------------------------------------------------------------------------|---|
|            | Email Address                                                             |   |
|            | First Name                                                                |   |
|            | Last Name                                                                 |   |
|            | Student ID (optional)                                                     |   |
|            | Birth Year ▼                                                              |   |
|            | I want to receive exclusive Cengage offers and discounts.   Yes   No      |   |
|            |                                                                           |   |
|            | Password                                                                  |   |
|            | Password  Re-enter Password                                               |   |
| <u>Ter</u> |                                                                           |   |