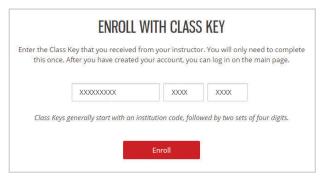

### 1 | Get Access

A Go to webassign.com and click "Enter Class Key."

Don't have a Class Key?

Reach out to your instructor to request it.

**B** Confirm the course information on the screen is correct and click "Yes, this is my class."